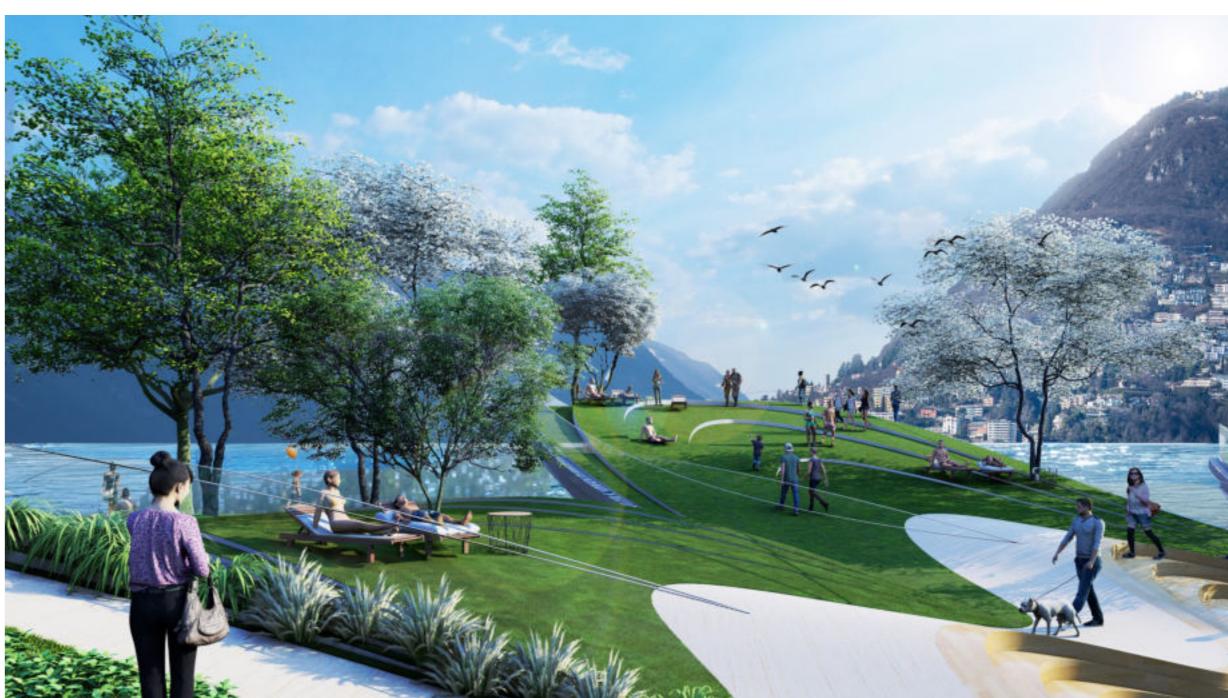

## GENESI PROGETTUALE - PROJECT GENESIS

Lake Lugano's ethereal Floating Park is a poetic embodiment of Switzerland's cherished Edelweiss flowers. With its floating flower section delicately gracing the tranquil waters, connecting stems that bridge nature and urban life, and an ecologically designed soil part seamlessly blending with the cityscape, this enchanting park captures the essence of the Swiss floral heritage.

Immersed in a captivating journey, visitors traverse verdant pathways that lead from the earthly soil section towards the blossoming heart of the flower.

Here, amidst the vibrant hues of nature, the flower center plaza becomes a bustling epicenterfor grand events, where joyous celebrations and unforgettable moments unfold.