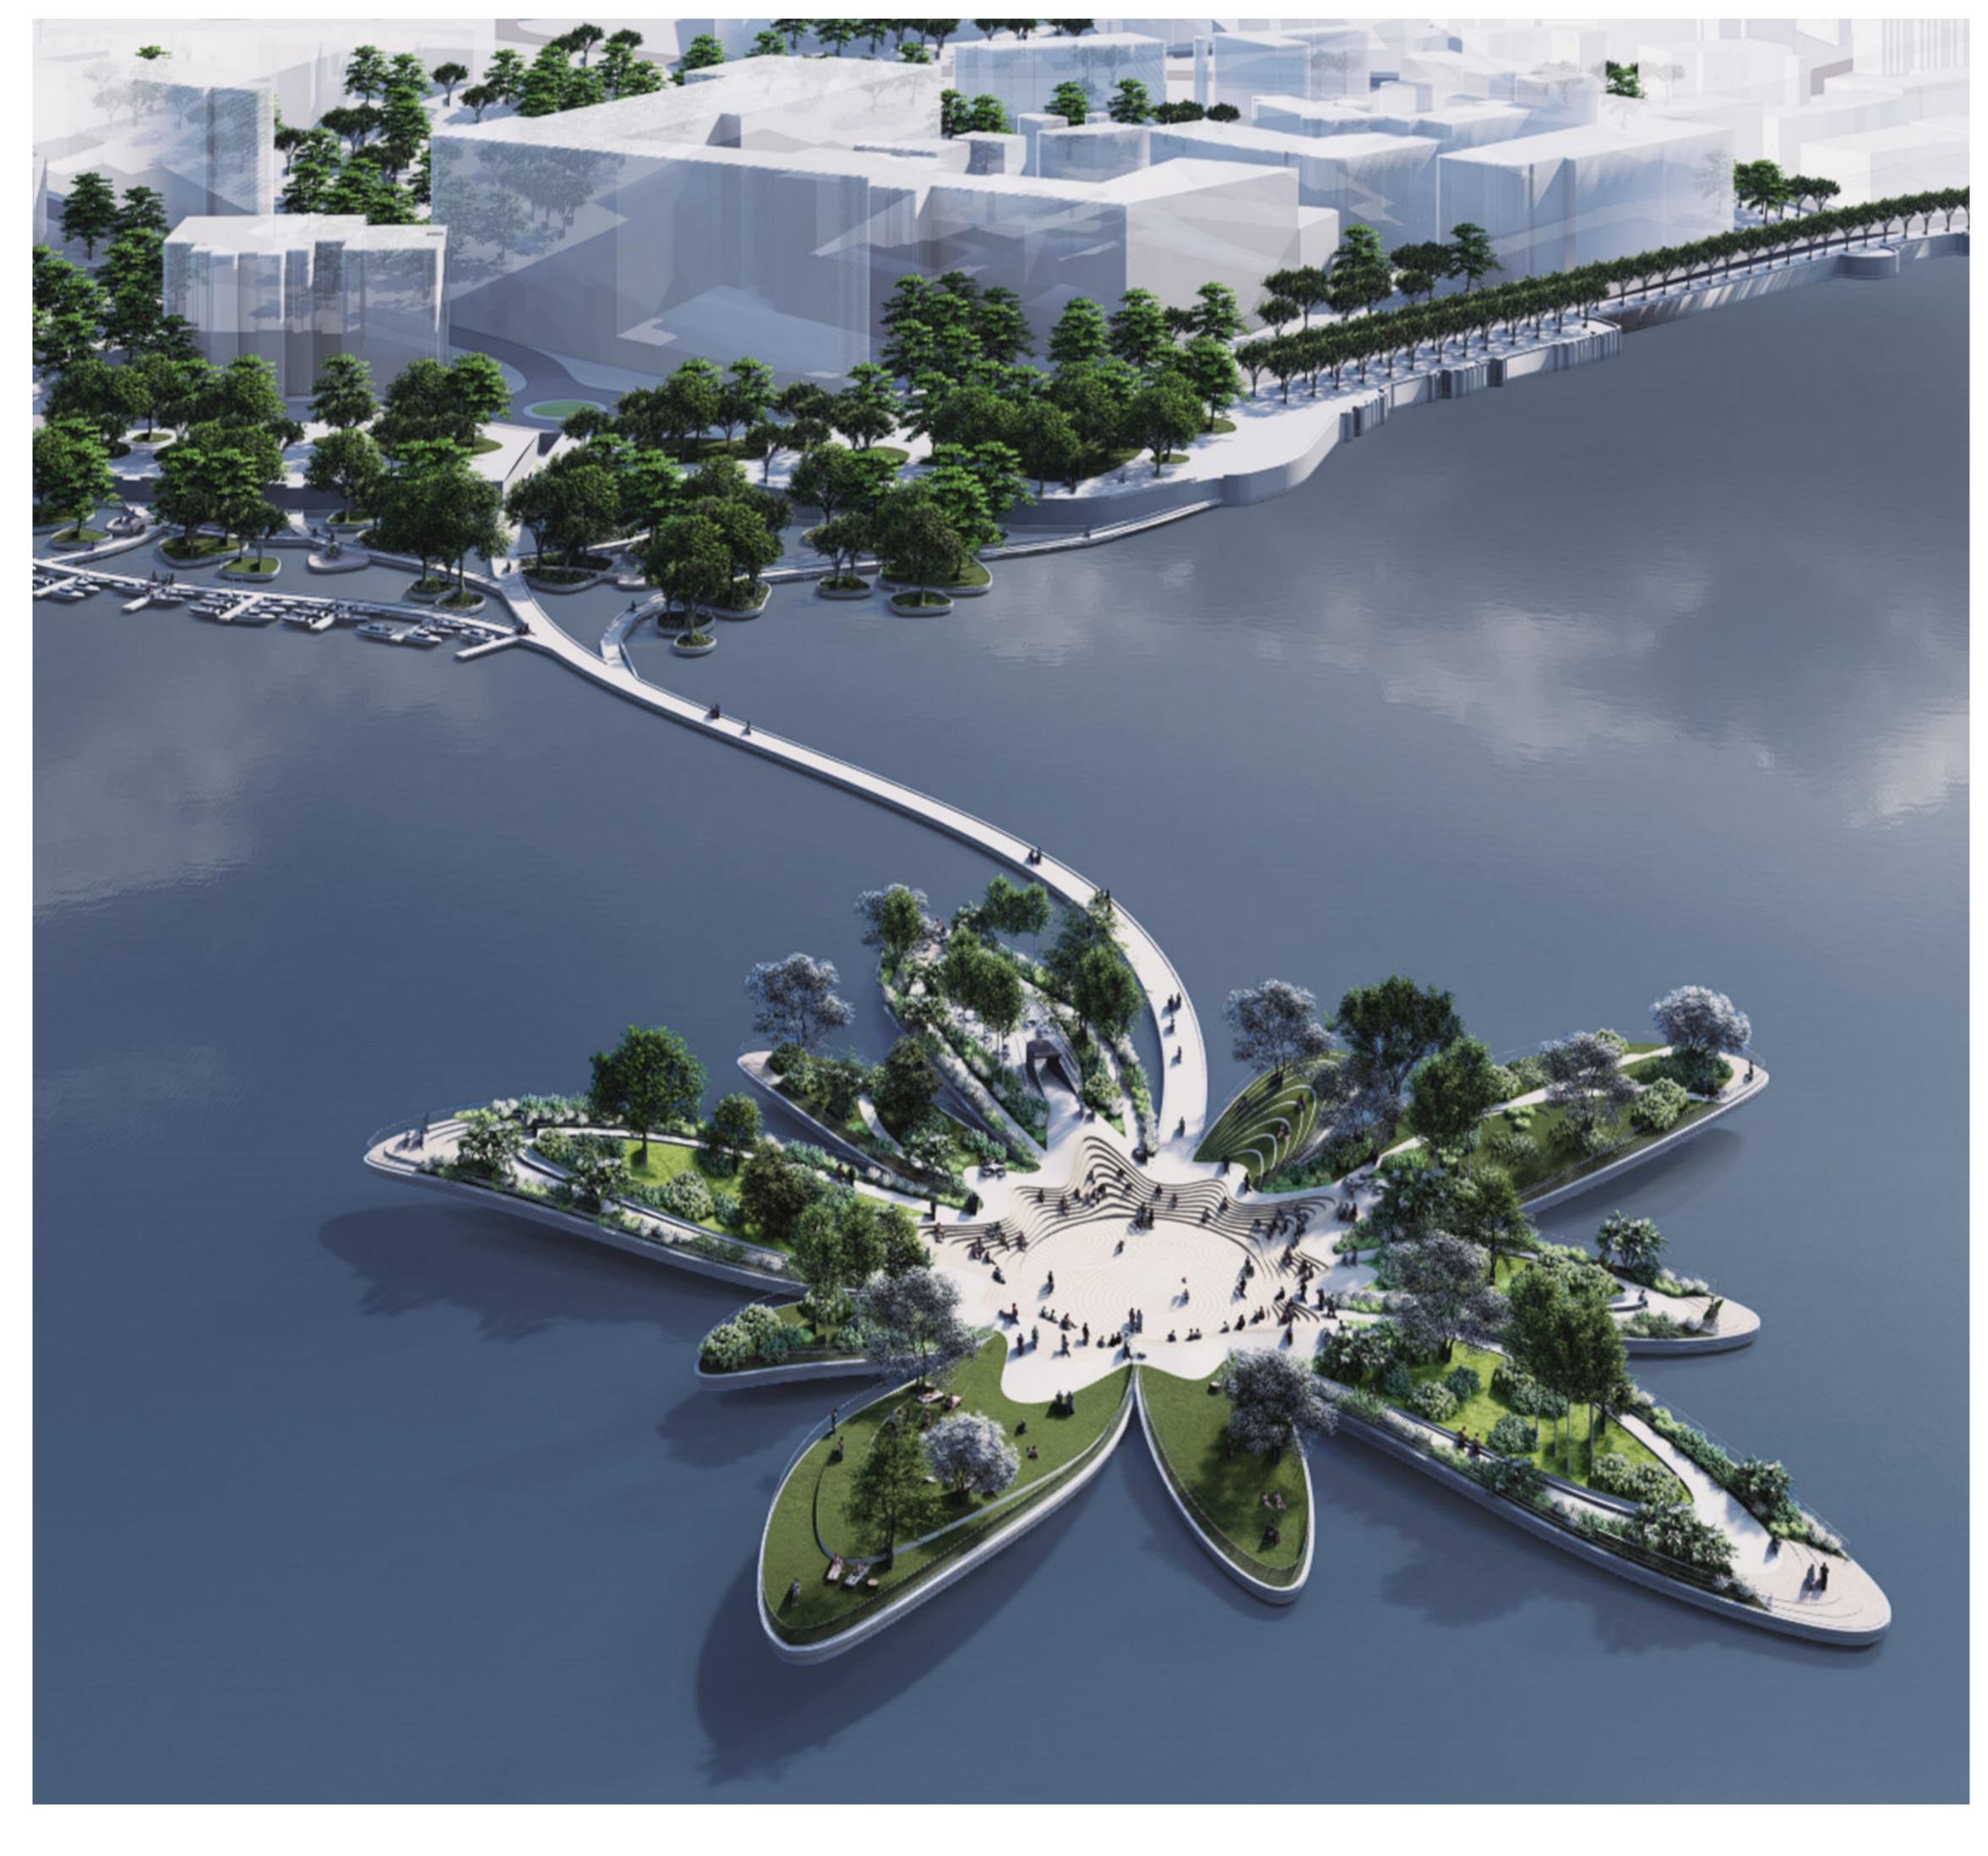

## GENESI PROGETTUALE - PROJECT GENESIS

Lake Lugano's ethereal Floating Park is a poetic embodiment of Switzerland's cherished Edelweiss flowers. With its floating flower section delicately gracing the tranquil waters, connecting stems that bridge nature and urban life, and an ecologically designed soil part seamlessly blending with the cityscape, this enchanting park captures the essence of the Swiss floral heritage.

Immersed in a captivating journey, visitors traverse verdant pathways that lead from the earthly soil section towards the blossoming heart of the flower.

Here, amidst the vibrant hues of nature, the flower center plaza becomes a bustling epicenterfor grand events, where joyous celebrations and unforgettable moments unfold.

The 650-square-meter amphitheater, located at the center of Edelweiss Island, is a vibrant space for citizens to enjoy colorful events throughout the seasons in Switzerland. It offers a variety of activities, including grand events, seasonal water sports, and daily leisure and cultural programs, creating a dynamic and engaging community space.