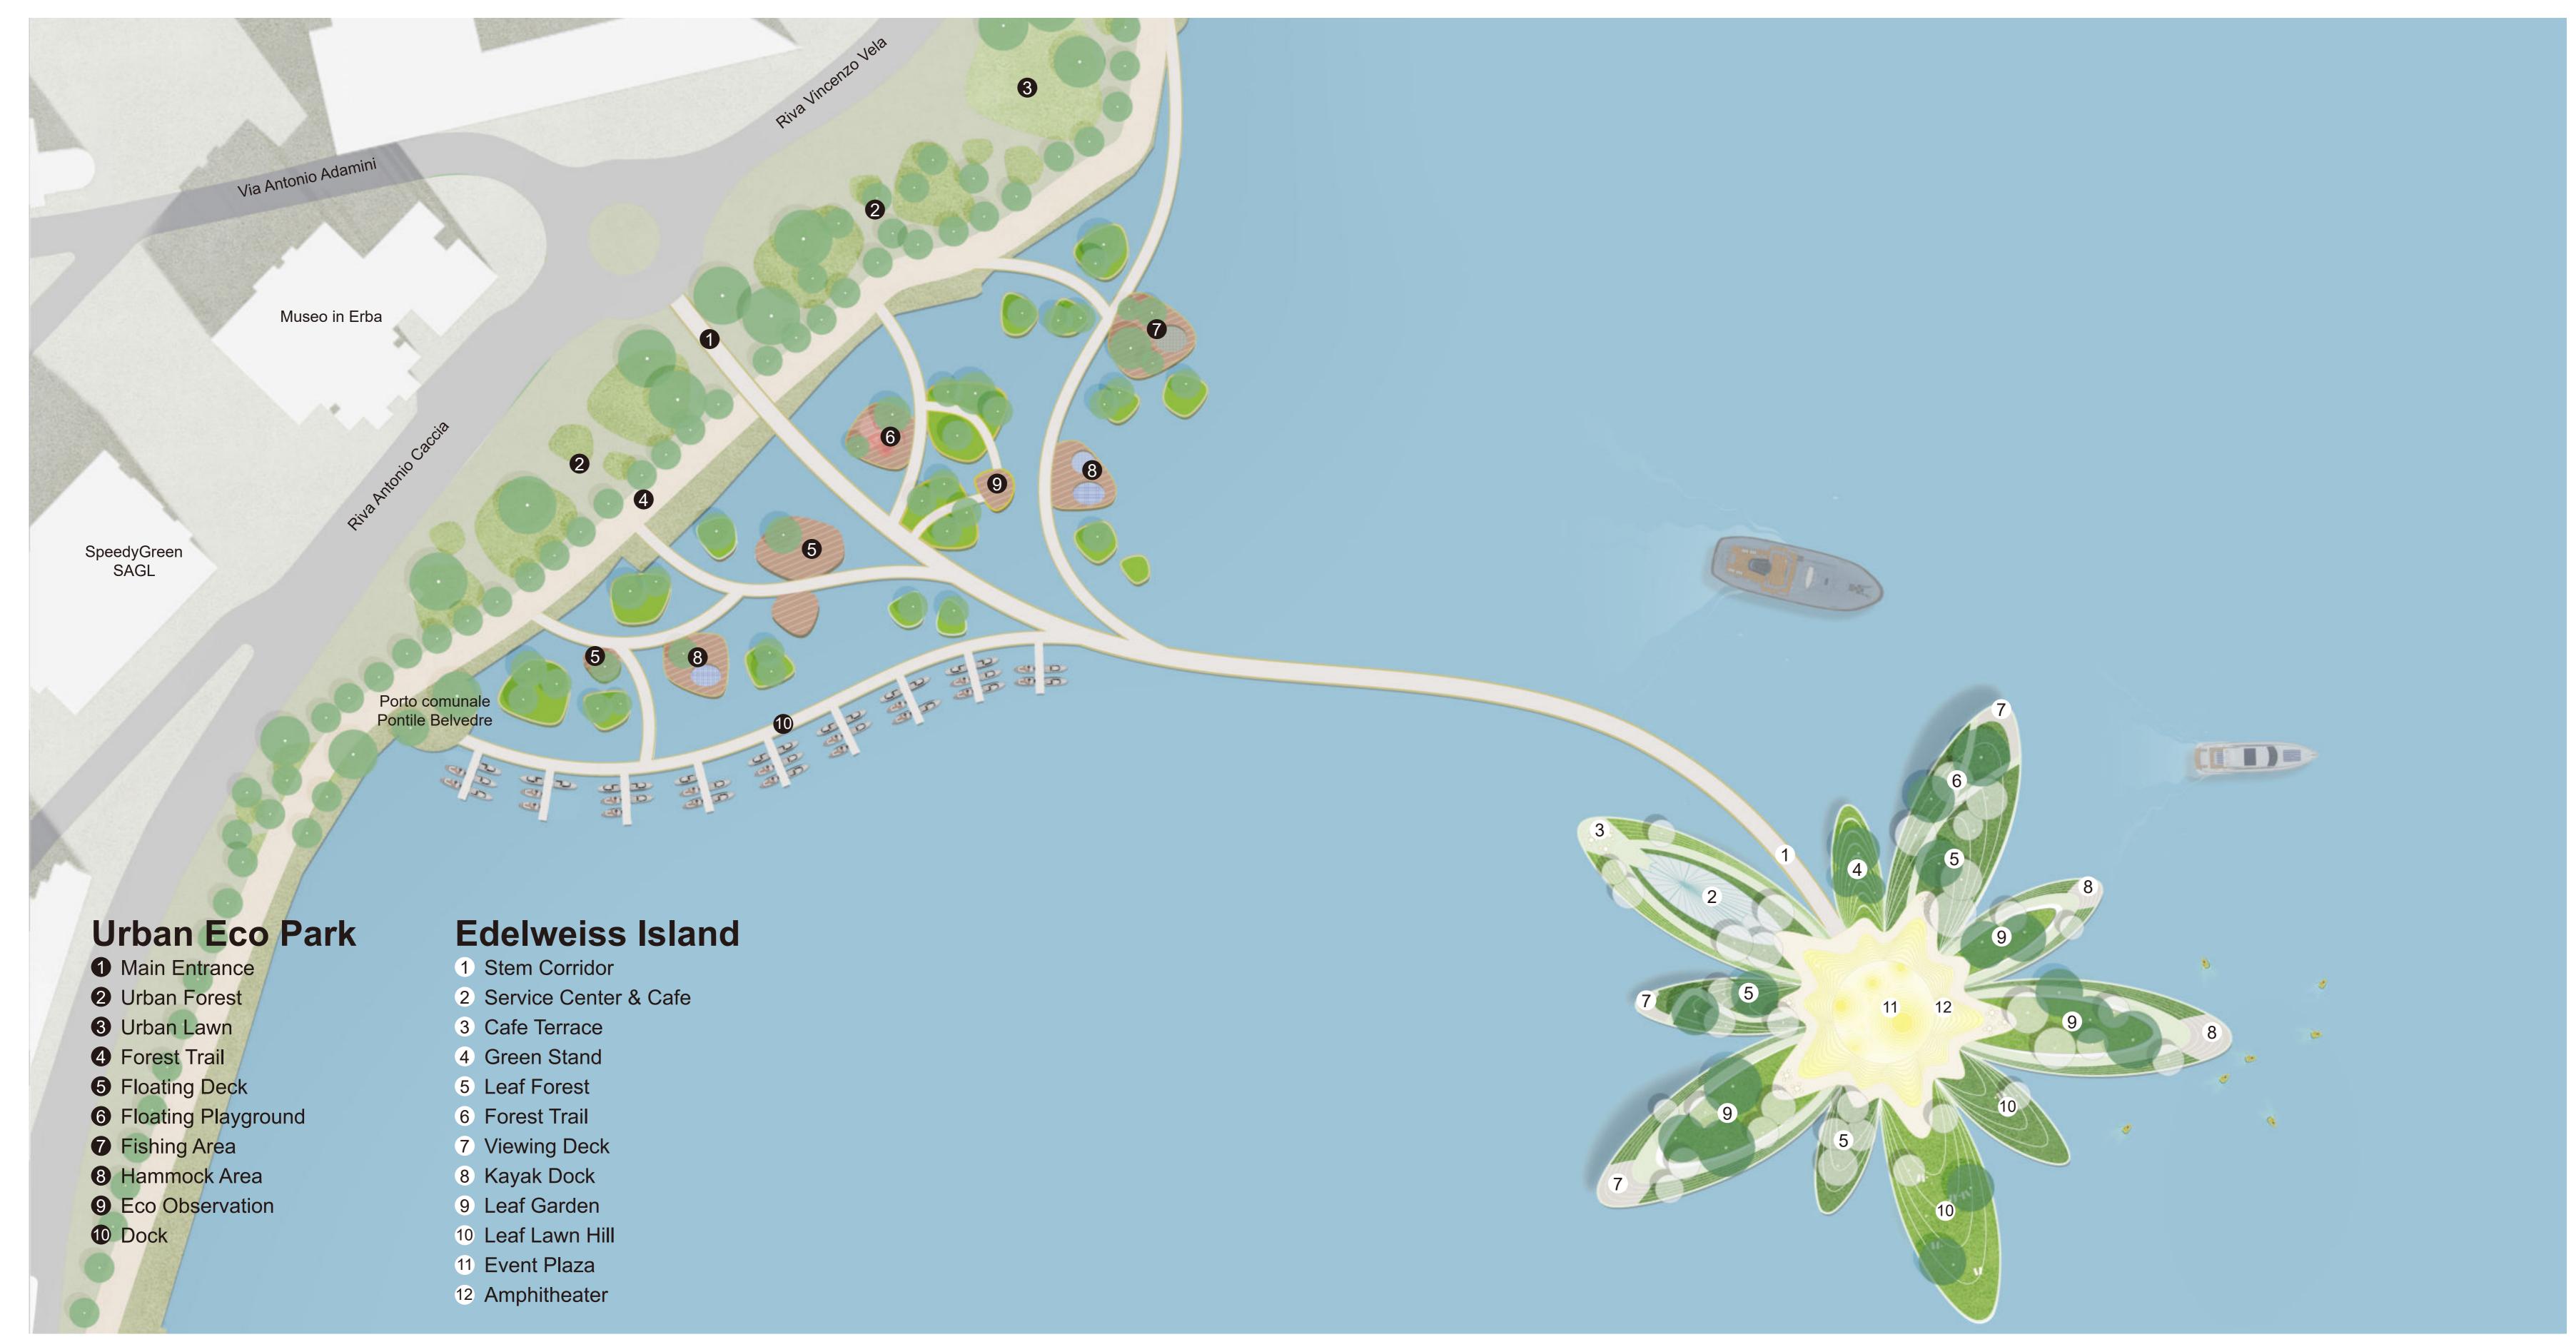

## GENESI PROGETTUALE - PROJECT GENESIS

Lake Lugano's ethereal Floating Park is a poetic embodiment of Switzerland's cherished Edelweiss flowers. With its floating flower section delicately gracing the tranquil waters, connecting stems that bridge nature and urban life, and an ecologically designed soil part seamlessly blending with the cityscape, this enchanting park captures the essence of the Swiss floral heritage.

Immersed in a captivating journey, visitors traverse verdant pathways that lead from the earthly soil section towards the blossoming heart of the flower.

Here, amidst the vibrant hues of nature, the flower center plaza becomes a bustling epicenterfor grand events, where joyous celebrations and unforgettable moments unfold.

The 650-square-meter amphitheater, located at the center of Edelweiss Island, is a vibrant space for citizens to enjoy colorful events throughout the seasons in Switzerland. It offers a variety of activities, including grand events, seasonal water sports, and daily leisure and cultural programs, creating a dynamic and engaging community space.