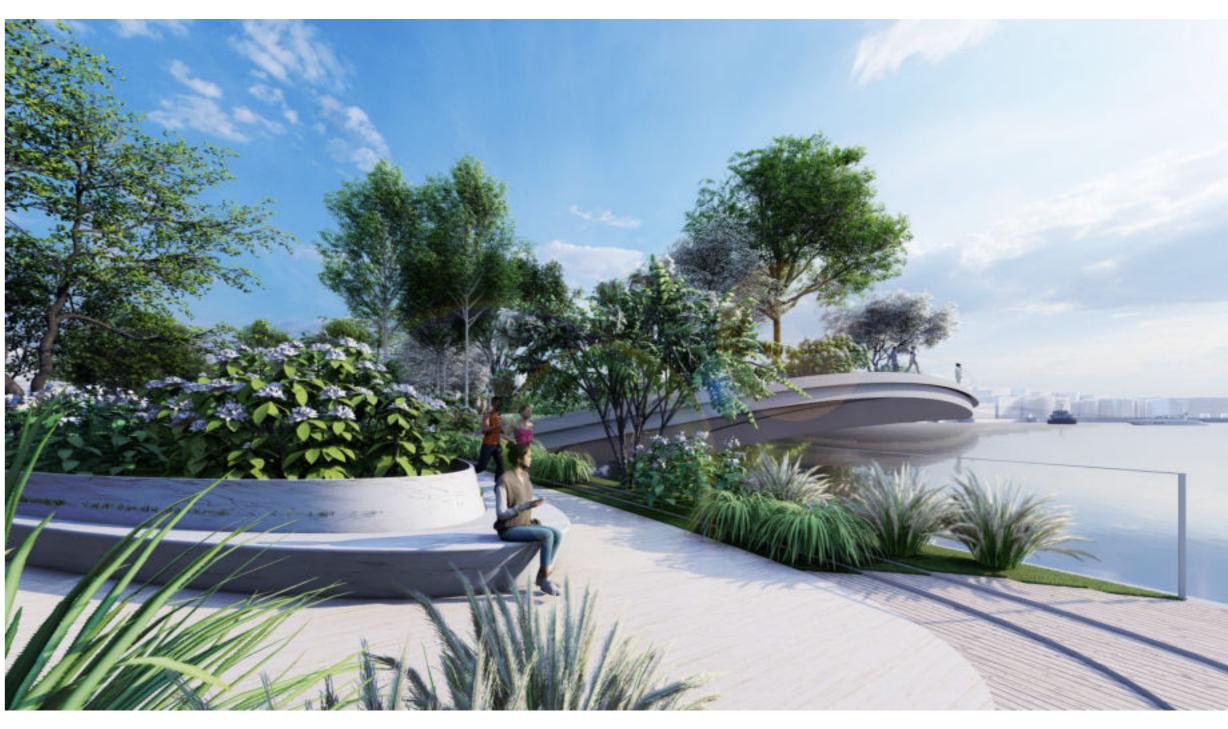

## GENESI PROGETTUALE - PROJECT GENESIS

Lake Lugano's ethereal Floating Park is a poetic embodiment of Switzerland's cherished Edelweiss flowers. With its floating flower section delicately gracing the tranquil waters, connecting stems that bridge nature and urban life, and an ecologically designed soil part seamlessly blending with the cityscape, this enchanting park captures the essence of the Swiss floral heritage.

Immersed in a captivating journey, visitors traverse verdant pathways that lead from the earthly soil section towards the blossoming heart of the flower.

Here, amidst the vibrant hues of nature, the flower center plaza becomes a bustling epicenterfor grand events, where joyous celebrations and unforgettable moments unfold.