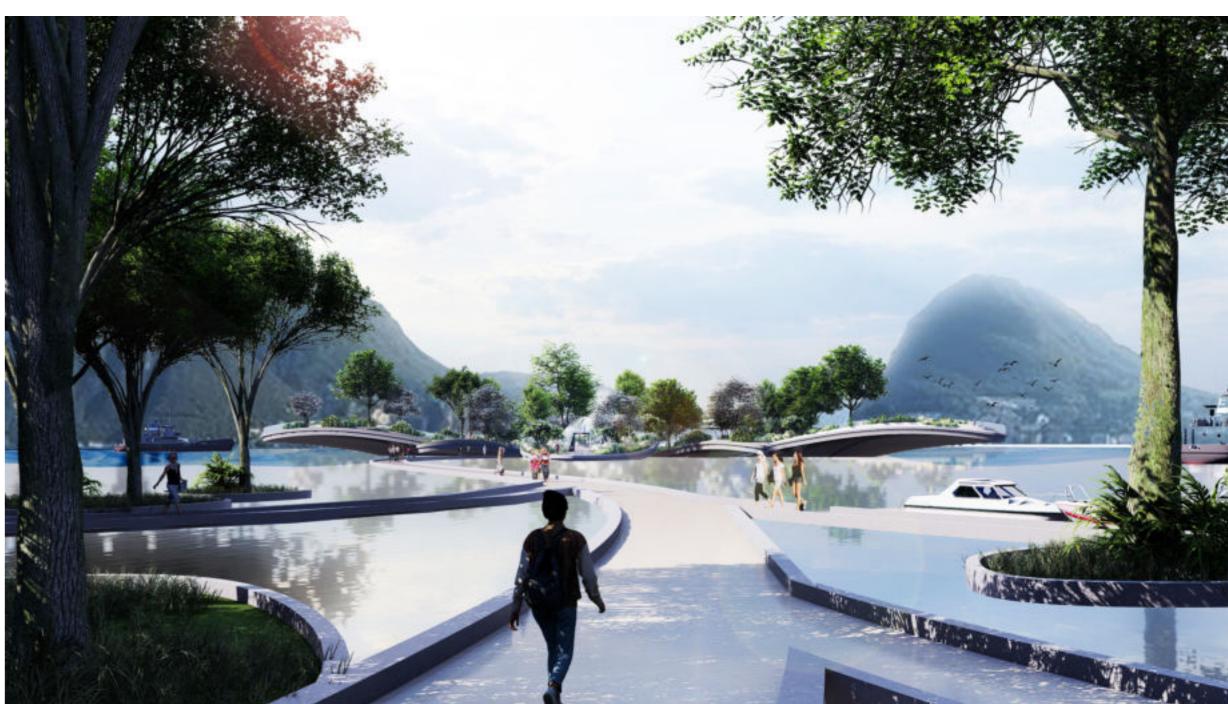

## GENESI PROGETTUALE - PROJECT GENESIS

Lake Lugano's ethereal Floating Park is a poetic embodiment of Switzerland's cherished Edelweiss flowers. With its floating flower section delicately gracing the tranquil waters, connecting stems that bridge nature and urban life, and an ecologically designed soil part seamlessly blending with the cityscape, this enchanting park captures the essence of the Swiss floral heritage.

Immersed in a captivating journey, visitors traverse verdant pathways that lead from the earthly soil section towards the blossoming heart of the flower.

Here, amidst the vibrant hues of nature, the flower center plaza becomes a bustling epicenterfor grand events, where joyous celebrations and unforgettable moments unfold.