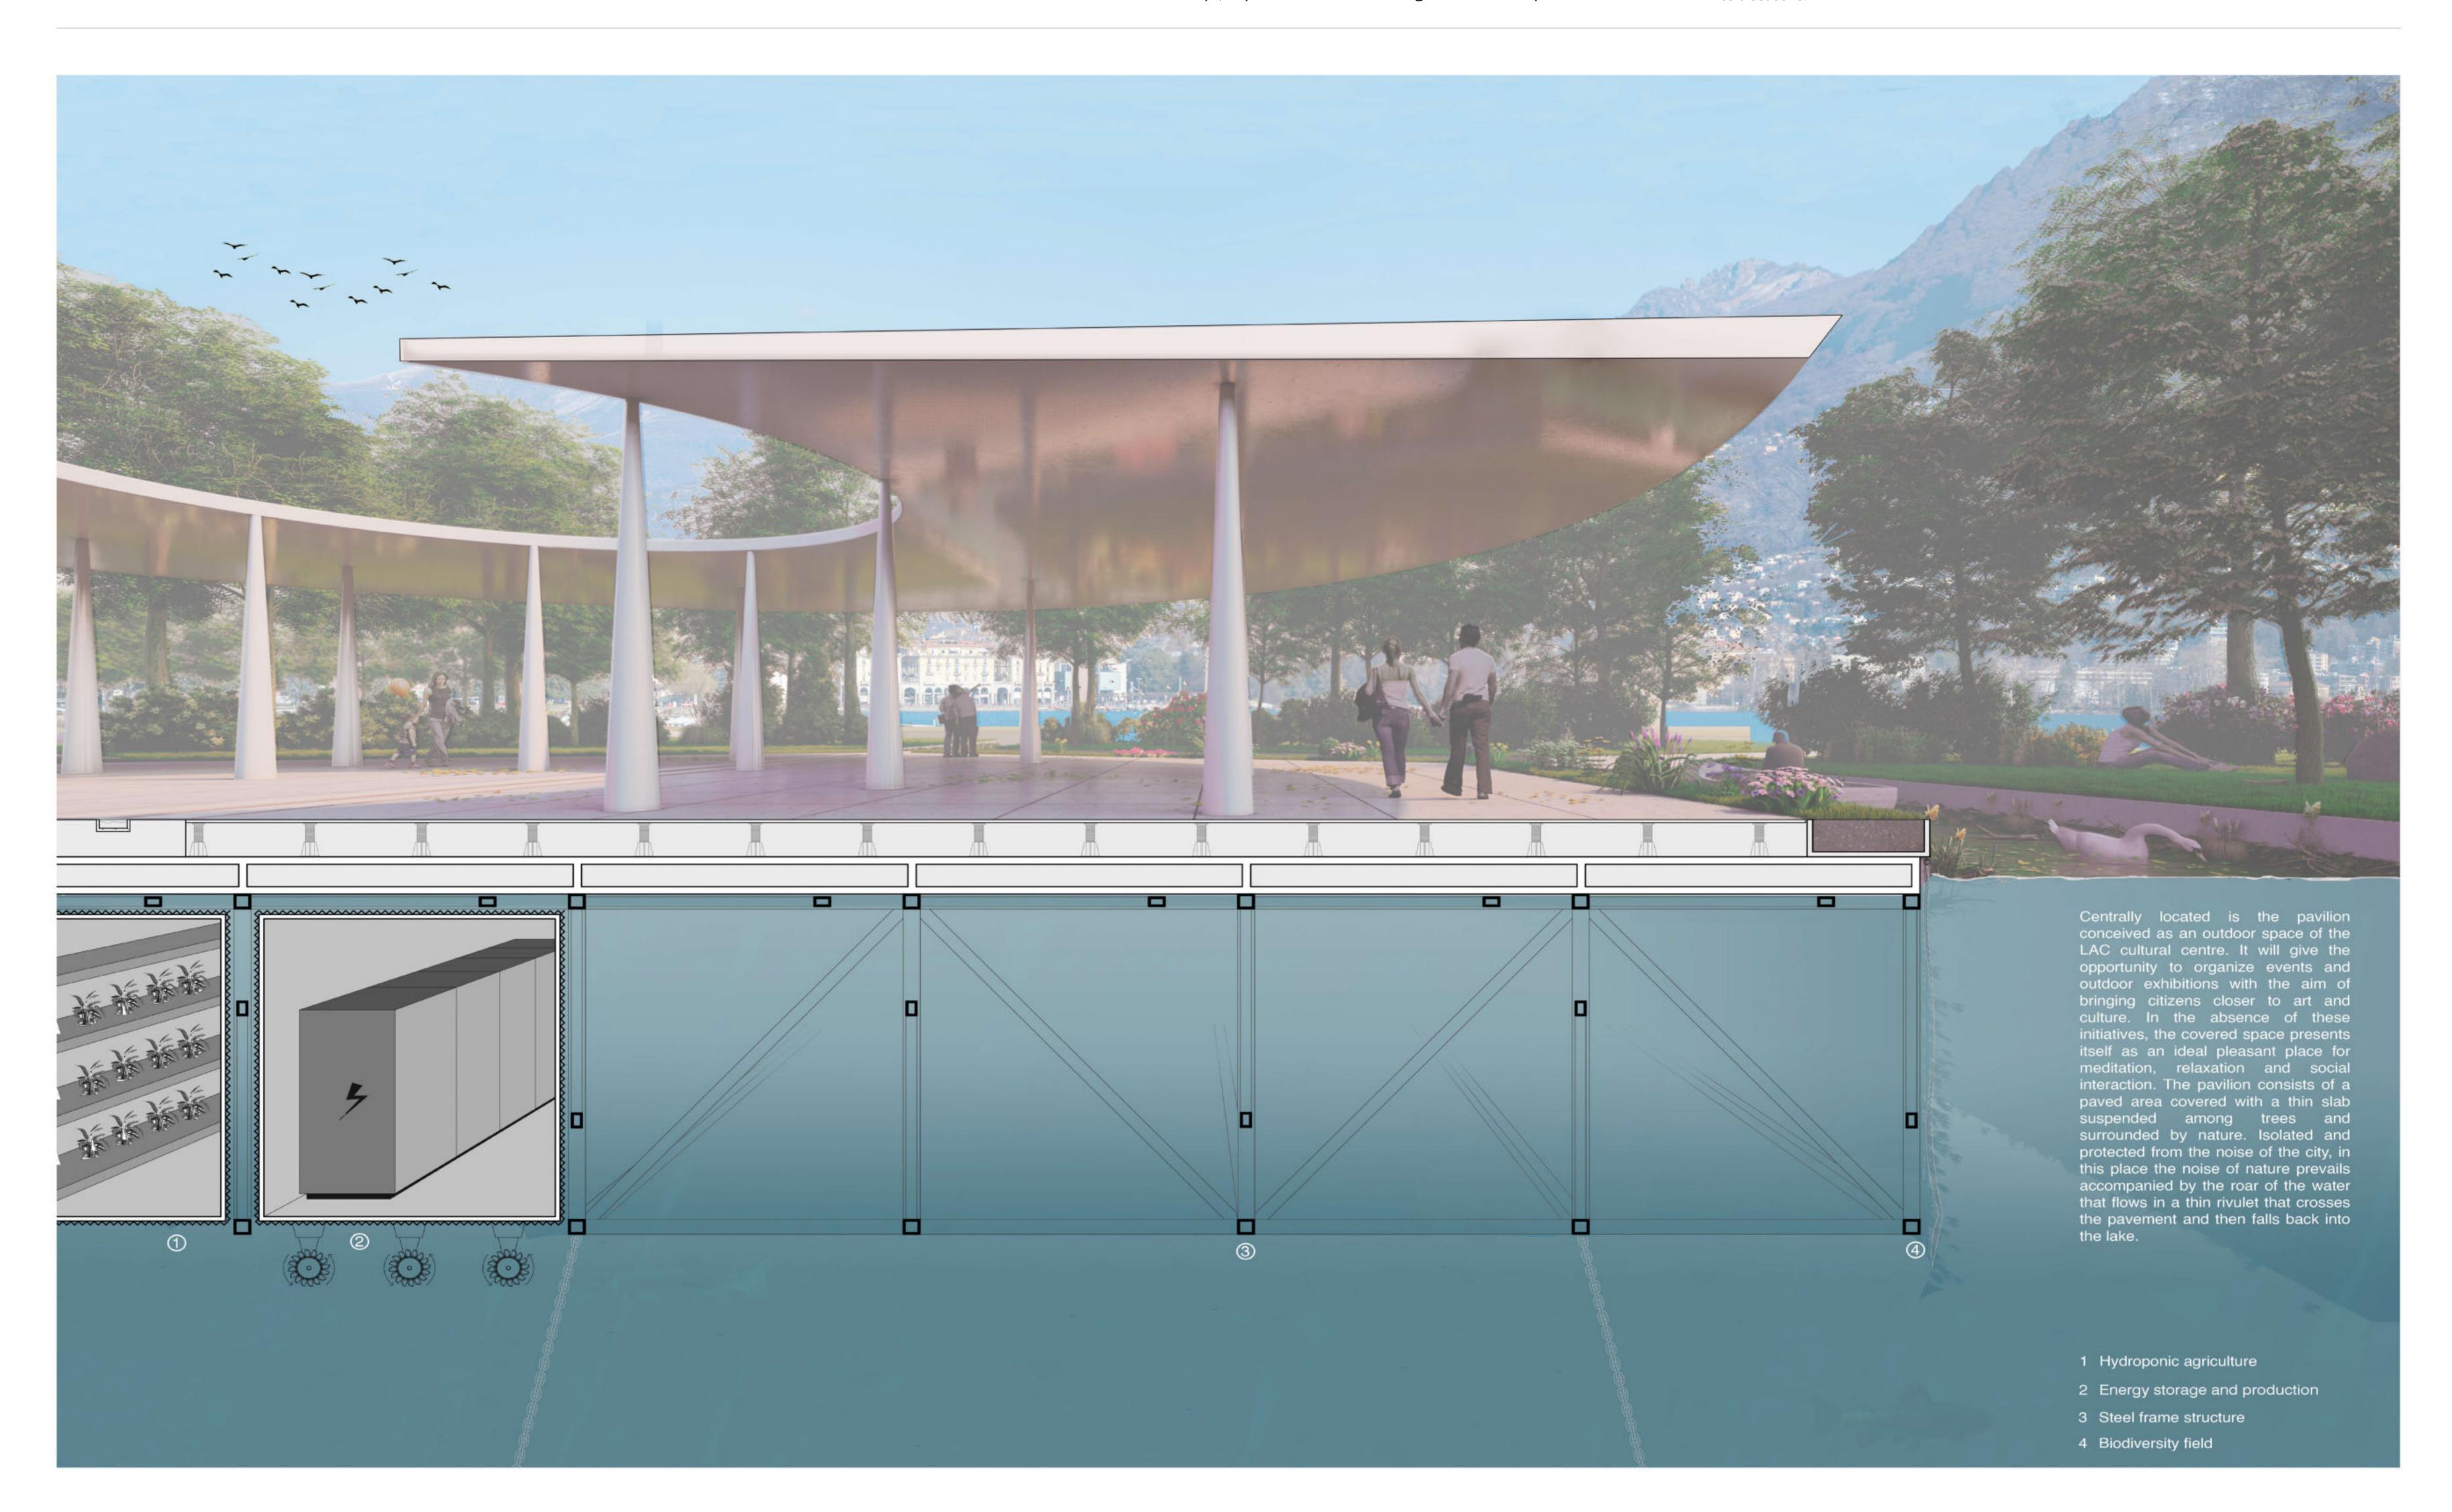

the community ideal. The production of energy will be guaranteed by the exploitation of the wave motion, which ensures energy both during the day and at night regardless of the weather or atmospheric conditions. The surplus energy generated will be stored in large batteries positioned in the bases of the islands to guaran-

The islands will lead to the presence of large areas of shade below the water level, which will present lower temperatures than the rest of the lake. These areas will favor the development of lake fauna and flora while protecting biodiversity from the high temperatures caused by global warming. The important presence of water between the individual islands will act as a thermoregulatory factor ensuring cooling of the air in the hottest seasons and a gradual release of the accumulated heat in the cold seasons.