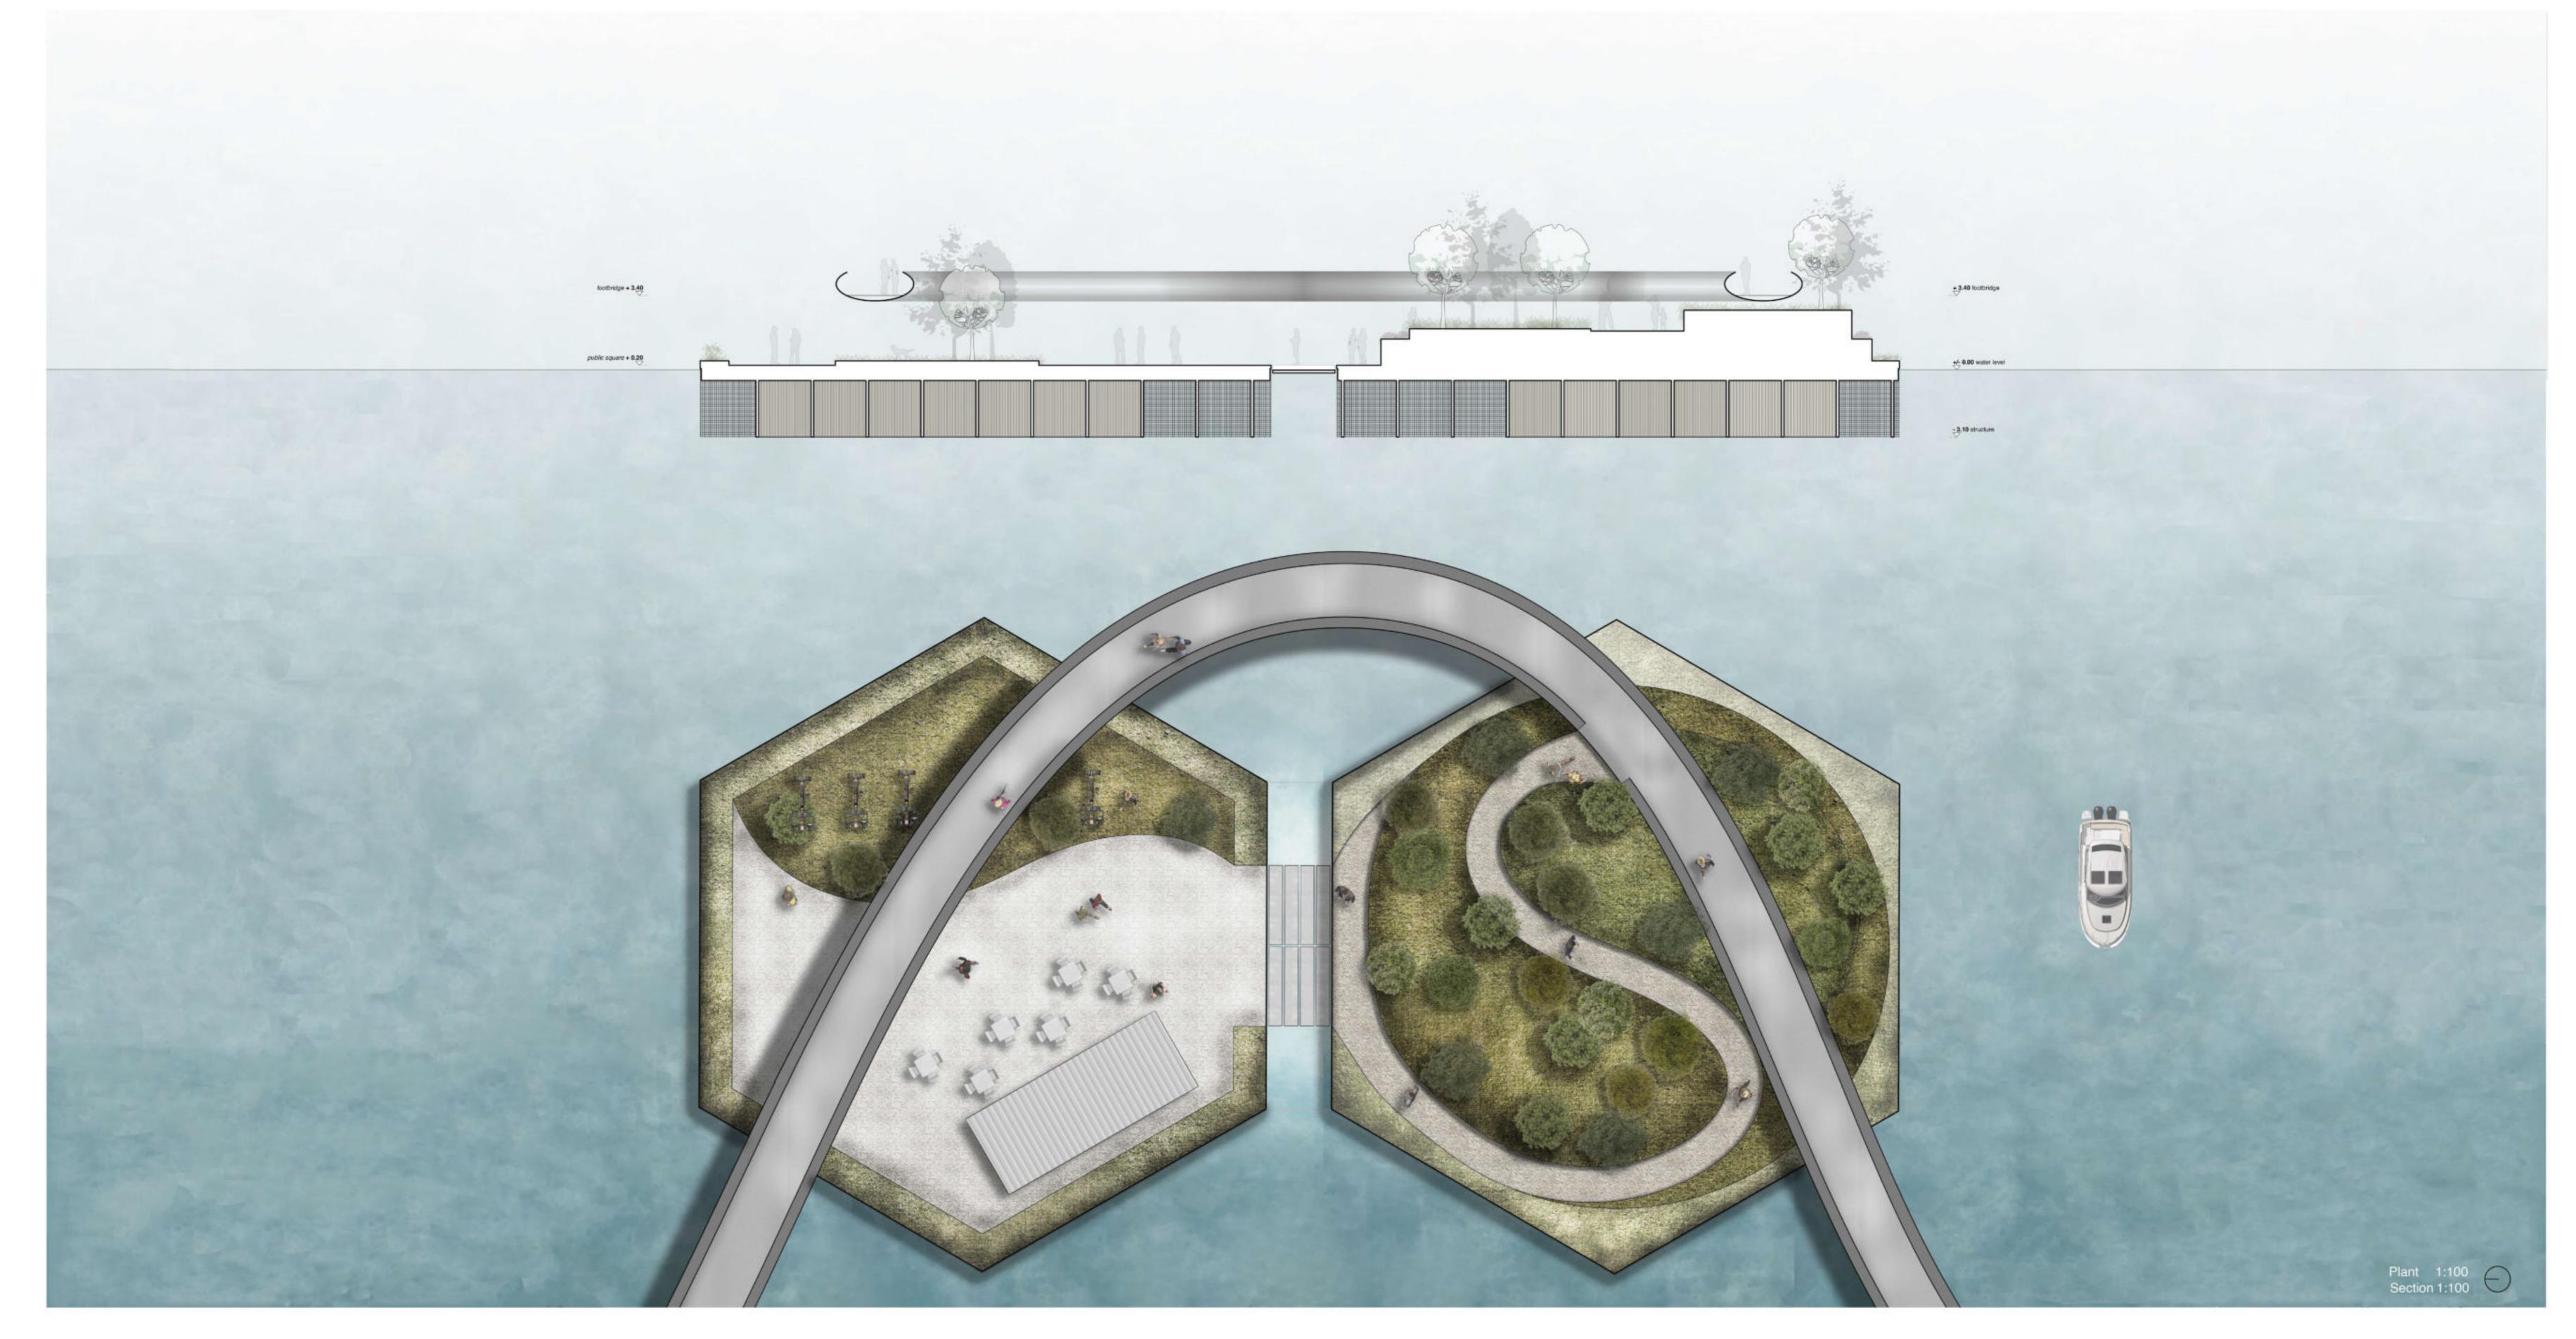

## GENESI PROGETTUALE - PROJECT GENESIS

The project idea stems from the desire to propose a possible expansion of the City of Lugano which presents itself as the continuation of the existing building on the waters of Lake Ceresio and which can trace a common threadin anticipation of the need for further future development. The intervention involves the creation of floating istands defined by a modular unit with a hexagonal pian whose dimensions have been calculated by taking up the urban scale of some city spaces such as, for example.

Piazza Bemardino Luini and Piazza della Riforma. The module is potentially repeatable even on a large scale and the union of these units leads to the composition of cellike isolates composed of single atoms. In addition to the Urban concept, a symbolic and social meaning has also been imprinted on these choi-

ces: the hexagonal shape, in addition to guaranteeing good exposure, adaptability and repeatability ofthe single island, recalls the typical cell of the beehives, symbol ofindustriousness, cohesion and of